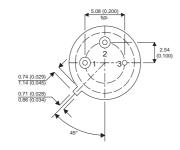

Dimensions in mm (inches).

## TO39 (TO205AD) PINOUTS

1 – Emitter 2 – Base 3 – Collector